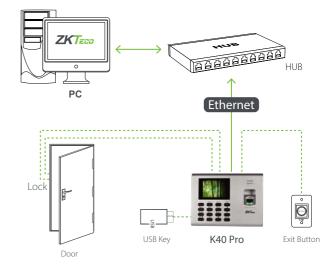

& GPRS                                                                 |
| Power Supply          | DC 12V/1.5A                                                                                                                                         |
| Operating Temperature | 0°C to 45°C                                                                                                                                         |
| Operating Humidity    | 20% to 80%                                                                                                                                          |
| Dimensions            | 184*136*40.29 (L*W*T)                                                                                                                               |

## **Configuration**