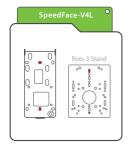

#### **Mounting Hole Description for Compatible Models**

#### Compatible models:

ProFaceX, SpeedFace V4L, SpeedFace V4LM1, SpeedFace V3L, SpeedFace V5/V5L, Elite Series.

Please choose different mounting holes for fastening the device according to the back plate of compatible models as shown below:

#### NOTE:

The location shown above is for reference only, choose the mounting holes based on the physical object.

ZKTeco Industrial Park, No. 32, Industrial Road, Tangxia Town, Dongguan, China.

Phone :+86769-82109991