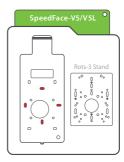

#### **Mounting Hole Description for Compatible Models**

#### Compatible models:

ProFaceX, SpeedFace V4L, SpeedFace V4LM1, SpeedFace V3L, SpeedFace V5/V5L, Elite Series.

Please choose different mounting holes for fastening the device according to the back plate of compatible models as shown below:

#### NOTE:

The location shown above is for reference only, choose the mounting holes based on the physical object.

ZKTeco Industrial Park, No. 32, Industrial Road, Tangxia Town, Dongguan, China.

Phone :+86769-82109991