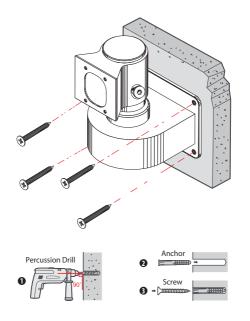

## How to install the mounting bracket on the wall?

**Step 1:** Drill four mounting holes at suitable locations on the wall. The recommended height from the ground is 1.5 meters, which can be adjusted according to the actual situation.

Step 2: Fix the mounting bracket on the wall using four wall mounting screws.