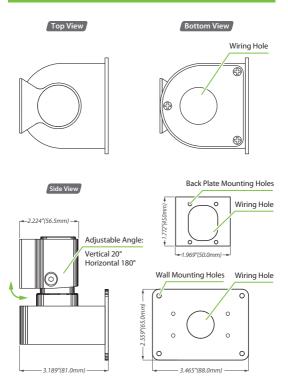

# Installation Guide

Rots-3 Stand

Version: 1.0

## Dimensions



## **Installation Diagram**



#### How to put the cables through the wire holes?

Step 1: Remove the three screws from the bottom cover with a Phillips screwdriver.

Step 2: Remove the bottom cover.

Step 3: Pass the cables through the wire holes before you put the back plate on the base.

**Step 4:** Put the cable through the wire hole and then install the bottom cover agian with the screws.

Note: The device has two wire holes, which users can choose according to their needs.



## How to install the mounting bracket on the wall?

**Step 1:** Drill four mounting holes at suitable locations on the wall. The recommended height from the ground is 1.5 meters, which can be adjusted according to the actual situation.

Step 2: Fix the mounting bracket on the wall using four wall mounting scr