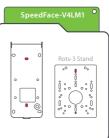

#### **Mounting Hole Description for Compatible Models**

#### Compatible models:

ProFaceX, SpeedFace V4L, SpeedFace V4LM1, SpeedFace V3L, SpeedFace V5/V5L, Elite Series.

Please choose different mounting holes for fastening the device according to the back plate of compatible models as shown below:

#### NOTE:

The location shown above is for reference only, choose the mounting holes based on the physical object.

ZKTeco Industrial Park, No. 32, Industrial Road, Tangxia Town, Dongguan, China.

Phone :+86769-82109991