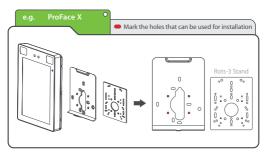

#### **Mounting Hole Description for Compatible Models**

#### Compatible models:

ProFaceX, SpeedFace V4L, SpeedFace V4LM1, SpeedFace V3L, SpeedFace V5/V5L, Elite Series.

Please choose different mounting holes for fastening the device according to the back plate of compatible models as shown below:

#### NOTE:

The location shown above is for reference only, choose the mounting holes based on the physical object.

ZKTeco Industrial Park, No. 32, Industrial Road, Tangxia Town, Dongguan, China.

Phone :+86769-82109991