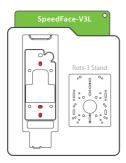

#### **Mounting Hole Description for Compatible Models**

#### Compatible models:

ProFaceX, SpeedFace V4L, SpeedFace V4LM1, SpeedFace V3L, SpeedFace V5/V5L, Elite Series.

Please choose different mounting holes for fastening the device according to the back plate of compatible models as shown below:

#### NOTE:

The location shown above is for reference only, choose the mounting holes based on the physical object.

ZKTeco Industrial Park, No. 32, Industrial Road, Tangxia Town, Dongguan, China.

Phone :+86769-82109991