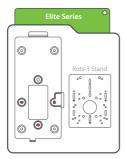

#### **Mounting Hole Description for Compatible Models**

#### Compatible models:

ProFaceX, SpeedFace V4L, SpeedFace V4LM1, SpeedFace V3L, SpeedFace V5/V5L, Elite Series.

Please choose different mounting holes for fastening the device according to the back plate of compatible models as shown below:

#### NOTE:

The location shown above is for reference only, choose the mounting holes based on the physical object.

ZKTeco Industrial Park, No. 32, Industrial Road, Tangxia Town, Dongguan, China.

Phone :+86769-82109991