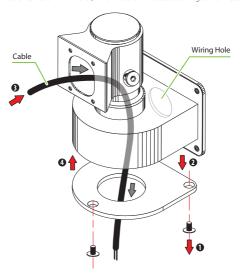

#### How to put the cables through the wire holes?

Step 1: Remove the three screws from the bottom cover with a Phillips screwdriver.

Step 2: Remove the bottom cover.

Step 3: Pass the cables through the wire holes before you put the back plate on the base.

**Step 4:** Put the cable through the wire hole and then install the bottom cover agian with the screws.

Note: The device has two wire holes, which users can choose according to their needs.