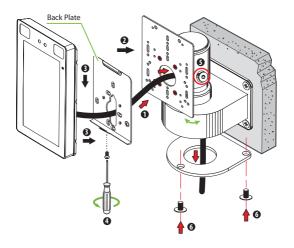

## **Installation Diagram**

#### How to connect the device with the mounting bracket?

Step 1: Pass the cables through the back plate.

**Step 2:** Identify the correct mounting holes and fix the back plate on the mounting bracket using the countersunk screws.

Step 3: Connect the cable to the device before attach the device to the back plate.

Step 4: Attach the device to the back plate with a security screw.

Step 5: Adjust the device to a suitable angle and lock the hexagonal screws on both sides.

Step 6: Install the bottom cover with the screws on the mounting bracket, as shown in the figure below.

Note: The pictures in this manual are for reference only, please refer to the actual purchase.