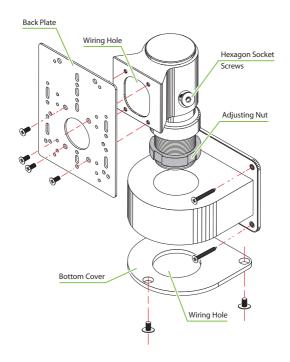

## **Installation Diagram**

#### How to put the cables through the wire holes?

Step 1: Remove the three screws from the bottom cover with a Phillips screwdriver.

Step 2: Remove the bottom cover.

Step 3: Pass the cables through the wire holes before you put the back plate on the base.

**Step 4:** Put the cable through the wire hole and then install the bottom cover agian with the screws.

Note: The device has two wire holes, which users can choose according to their needs.