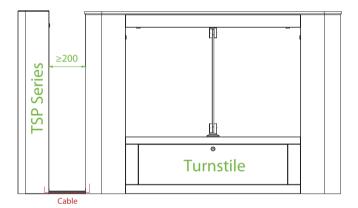

## **TSP** Series **TSP-4** bollard with card collector

The TSP-4 card collector bollard as a additional authentication pedestal, it can be connected with any type turnstile usually. Most of using situation for visitor or tourist.

An access hole at the base of the bollard allows cables to pass through and an earthing bolt is supplied as standard.