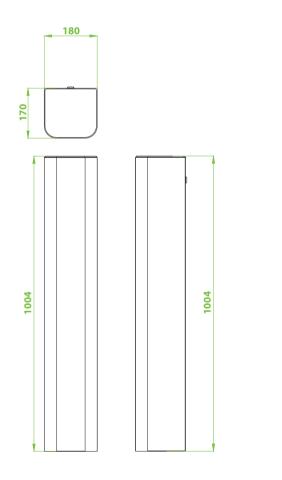

powder and communication cables can be run to the reader from inside the bollard to the reader.

An access hole at the base of the bollard allows cables to pass through and an earthing bolt is supplied as standard.

## **Features**

- Grade 304 stainless steel
- <sup>•</sup> Large capacity 500 cards
- Locking and removable bollard
- Small footprint

- Various access control
- Anti-fraud

## Card box specification

| Working temperature | Working voltage | Dimension of card                 | Thickness of card | Card signal output |
|---------------------|-----------------|-----------------------------------|-------------------|--------------------|
| -15℃~50℃            | DC 24V±10%      | 86*54mm(ISO<br>criterion PVC card | Max 4mm           | Wiegand            |

## **Dimensions (mm)**









V1.0 2022.01.10