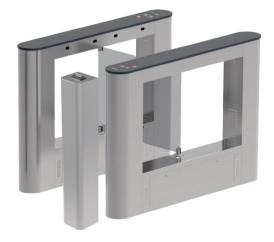

## **TSP** Series **TSP-4** bollard with card collector

The TSP-4 card collector bollard as a additional authentication pedestal, it can be connected with any type turnstile usually. Most of using situation for visitor or tourist.

## **Features**

- Grade 304 stainless steel
- <sup>•</sup> Large capacity 500 cards
- Locking and removable bollard
- Small footprint

- Various access control
- Anti-fraud