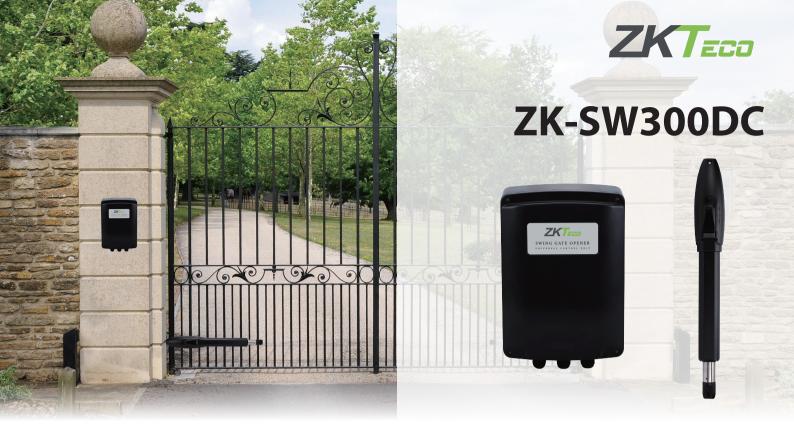

ZK-SW300DC is an electric swing gate opener that works best for gates weighing 300kg and 2.5m long. This electric swing gate equips with extendable aluminum swing arms, ideal for medium-duty operation. Also, the built-in intelligent control board of ZK-SW300DC lets the user control the opening and closing speed of the electric swing gate and preset a time for closing. ZK-SW300DC also has an infrared sensor (optional) that helps reducing the risks of accidental closing.