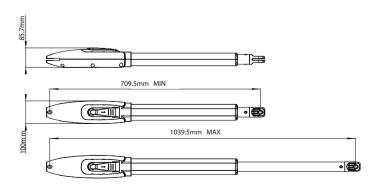

# **Specifications**

| Model                           | ZK-SW300DC                                            |
|---------------------------------|-------------------------------------------------------|
| Power Requirements              | 220V/50Hz; 110V/60Hz                                  |
| Operating Voltage               | 24V 40W*2                                             |
| Operating Temperature           | -20°C to 70°C                                         |
| Gate Moving Speed               | 18 to 22s/90°                                         |
| Max.single-leaf Weight          | 300kg                                                 |
| Max.single-leaf Length          | 2.5m                                                  |
| Max. piston Stroke              | 0.32m                                                 |
| Max. force                      | 2600N                                                 |
| Remote Control Distance         | ≥30m                                                  |
| Remote Control Mode             | Single/Four button mode                               |
| Storage Battery (Optional)      | DC24V (4.5Ah or 9Ah)                                  |
| Working Noise                   | ≤58dB                                                 |
| Working Duty                    | S2, 30min                                             |
| Recording of up Remote Controls | 25                                                    |
| Remote Frequency                | 433.92 MHz                                            |
| Dimension(L*W*H)                | Main Machine(Max): 1037.5*100*85.7(mm)                |
|                                 | Control Box(without built-in battery): 210*299*88(mm) |
|                                 | Control Box(with built-in battery): 210*299*133(mm)   |
| Dimension with packing(L*W*H)   | 825*195*265(mm)                                       |
| Net Weight                      | 10.12kg                                               |
| Weight with Packaging           | 14Kg                                                  |
| Gate Limit Type                 | Magnetic                                              |
| Ingress Protection              | IP23(With drain hole)                                 |

## **Dimensions (mm)**

V2.0 11/07/2022