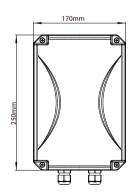

# **Specifications**

| Model                           | ZK-SW300DC                                            |
|---------------------------------|-------------------------------------------------------|
| Power Requirements              | 220V/50Hz; 110V/60Hz                                  |
| Operating Voltage               | 24V 40W*2                                             |
| Operating Temperature           | -20°C to 70°C                                         |
| Gate Moving Speed               | 18 to 22s/90°                                         |
| Max.single-leaf Weight          | 300kg                                                 |
| Max.single-leaf Length          | 2.5m                                                  |
| Max. piston Stroke              | 0.32m                                                 |
| Max. force                      | 2600N                                                 |
| Remote Control Distance         | ≥30m                                                  |
| Remote Control Mode             | Single/Four button mode                               |
| Storage Battery (Optional)      | DC24V (4.5Ah or 9Ah)                                  |
| Working Noise                   | ≤58dB                                                 |
| Working Duty                    | S2, 30min                                             |
| Recording of up Remote Controls | 25                                                    |
| Remote Frequency                | 433.92 MHz                                            |
| Dimension(L*W*H)                | Main Machine(Max): 1037.5*100*85.7(mm)                |
|                                 | Control Box(without built-in battery): 210*299*88(mm) |
|                                 | Control Box(with built-in battery): 210*299*133(mm)   |
| Dimension with packing(L*W*H)   | 825*195*265(mm)                                       |
| Net Weight                      | 10.12kg                                               |
| Weight with Packaging           | 14Kg                                                  |
| Gate Limit Type                 | Magnetic                                              |
| Ingress Protection              | IP23(With drain hole)                                 |

## **Dimensions (mm)**

V2.0 11/07/2022