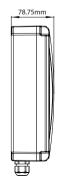

# **Specifications**

| Model                           | ZK-SW300DC                                            |
|---------------------------------|-------------------------------------------------------|
| Power Requirements              | 220V/50Hz; 110V/60Hz                                  |
| Operating Voltage               | 24V 40W*2                                             |
| Operating Temperature           | -20°C to 70°C                                         |
| Gate Moving Speed               | 18 to 22s/90°                                         |
| Max.single-leaf Weight          | 300kg                                                 |
| Max.single-leaf Length          | 2.5m                                                  |
| Max. piston Stroke              | 0.32m                                                 |
| Max. force                      | 2600N                                                 |
| Remote Control Distance         | ≥30m                                                  |
| Remote Control Mode             | Single/Four button mode                               |
| Storage Battery (Optional)      | DC24V (4.5Ah or 9Ah)                                  |
| Working Noise                   | ≤58dB                                                 |
| Working Duty                    | S2, 30min                                             |
| Recording of up Remote Controls | 25                                                    |
| Remote Frequency                | 433.92 MHz                                            |
| Dimension(L*W*H)                | Main Machine(Max): 1037.5*100*85.7(mm)                |
|                                 | Control Box(without built-in battery): 210*299*88(mm) |
|                                 | Control Box(with built-in battery): 210*299*133(mm)   |
| Dimension with packing(L*W*H)   | 825*195*265(mm)                                       |
| Net Weight                      | 10.12kg                                               |
| Weight with Packaging           | 14Kg                                                  |
| Gate Limit Type                 | Magnetic                                              |
| Ingress Protection              | IP23(With drain hole)                                 |

## **Dimensions (mm)**

V2.0 11/07/2022