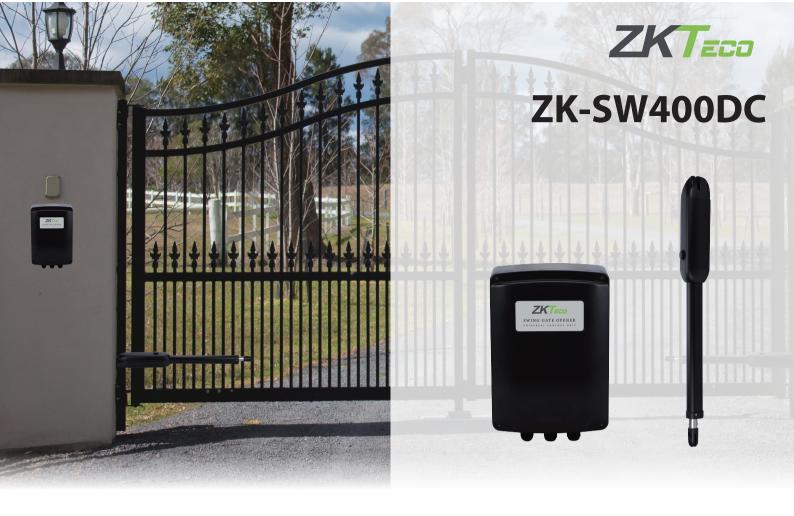

ZK-SW400DC is an electric swing gate opener that works best for gates weighing 400kg and 3m long. The extendable and durable aluminum swing arms bring a superior performance for medium weight gates. In addition, the system provides a long operating life with minimum maintenance requirements.

Suitable for all types of dual swing gates, and perfect for driveway gates made of steel, wood, vinyl, and shaped as a panel, tube, and chain-link. Typical application includes residential, courtyard, pasture, farm & ranch. Easy DIY installation with commonly available tools, no extra welding, no high-voltage electrical connection. ZK-SW400DC includes complete mounting hardware and easy-to-follow instructions, which minimizes the installation time.