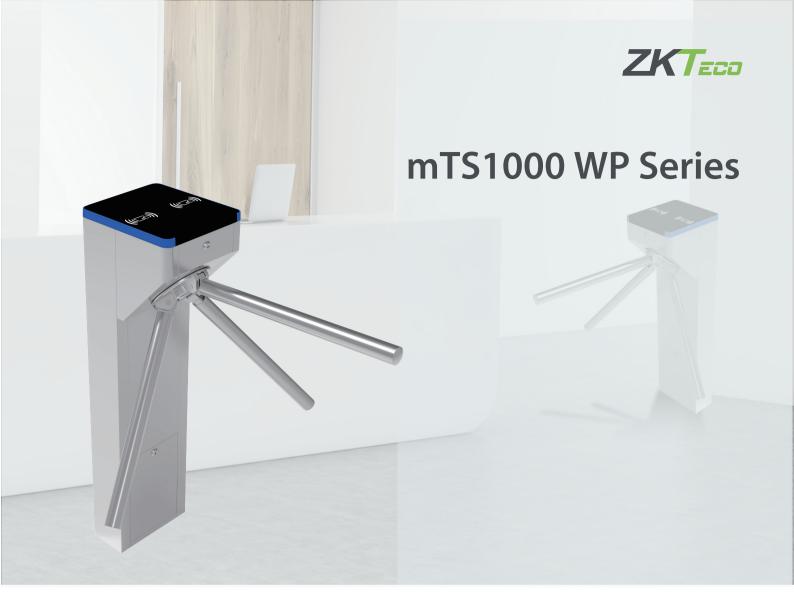

The new compact tripod turnstile reduces the occupancy of space. It is durable because it is made up of stainless steel. The LED breathing lights indicate the direction of the passageway. The turnstile will drop the arm automatically once emergencies occur.

## **Features**

- SUS304 stainless steel housing
- Bi-directional tripod turnstile with arm drop function
- LED breathing lights for intuitive use and high throughput in both directions
- More cost-effective prices
- Low power consumption
- Wide range of accessories
- Easy and simple installation process