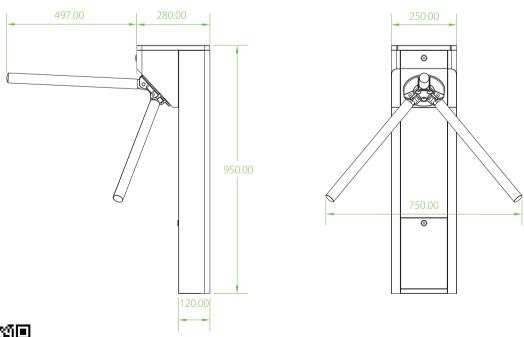

## **Specifications**

| Power Supply                      | AC 110V/220V, 50/60Hz     |
|-----------------------------------|---------------------------|
| Operating Power                   | Running:40W               |
|                                   | Standby:10W               |
| Operating Temerature              | -20°C to 70°C             |
| Operating Humidity                | 20% to 80%                |
| Operating Environment             | Outdoor                   |
| Speed of Throughput               | Maximum 25/minute         |
| Lane Width ( mm )                 | 497                       |
| Footprint ( mm )                  | 120*250                   |
| Dimensions (L*W*H)                | 777*750*950 ( mm )        |
| Dimensions with Packing ( L*W*H ) | 375*345*1010 ( mm )       |
| Net Weight (kg)                   | 15.2KG                    |
| Weight with Packing ( kg )        | 18KG                      |
| LED Indicator                     | Support                   |
| Cabinet Material                  | SUS304 Stainless Steel    |
| Lid Material                      | PC plastics               |
| Barrier Material                  | SUS304 Stainless Steel    |
| Barrier Movement                  | Rotating                  |
| Emergency Mode                    | Support                   |
| Security Level                    | Medium                    |
| MCBF                              | 2-million                 |
| Options/Accessories               | Remote control, QR reader |

## **Dimensions (mm)**

V2.2 2023/10/10