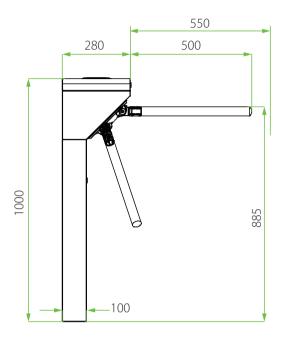

Remote control,QR reader                                                                              |
| Security Level            | Medium                                                                                                |
| Emergency Mode            | Support                                                                                               |
| Certifications            | CE, FCC, UKCA (pending) , ISO 9001                                                                    |
| Supported Software        | ZKBio CVAccess / ZKBio CVSecurity (Compatible with software only when connected to the control panel) |
| Product Delivery          | Pre-assembled                                                                                         |

### **Dimensions (mm)**





# **Application Scenarios**









Factory Gym School Museum