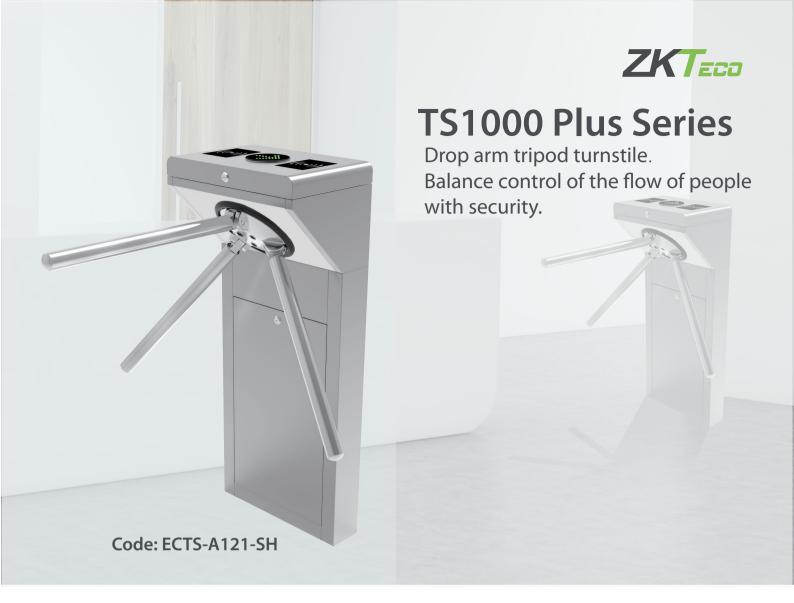

#### Introduction

ZKTeco's TS1000 Plus Series is a vertical tripod turnstile with a compact design. This tripod turnstile's cabinet uses SUS304 stainless steel as standard material, which ensures long durability. TS1000 Plus offers a smaller footprint comparing with other types of product, which saves more space on field. The turnstile not only has efficiently people flow control and also providing safety function such as automatically drop arm function when power off or emergency signal input. The tripod arm can set bi-directional movement as a standard function. Also, users can set the tripod arm in a different working mode by direction. Overall, this tripod turnstile is very easy to set up for most kinds of indoor or outdoor situations, such as such as schools, museums, factories, gyms, etc.