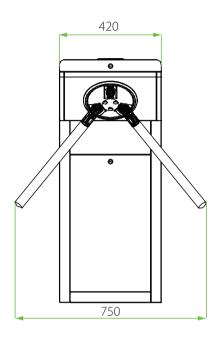

### **Dimensions (mm)**

# **Specifications**

| Model                     | TS1000 Plus Series                                                                                    |
|---------------------------|-------------------------------------------------------------------------------------------------------|
| Lane Type                 | Single lane                                                                                           |
| Power Supply              | AC 110V/220V, 50/60Hz, DC 12V                                                                         |
| Operating Power           | Running: 40W<br>Standby:10W                                                                           |
| MCBF                      | 2 Million                                                                                             |
| Speed Of Throughput       | Maximum 25/minute                                                                                     |
| Barrier Movement Type     | Rotating                                                                                              |
| Noise Level               | <65dB                                                                                                 |
| LED Indicator             | Support                                                                                               |
| Operating Temperature     | -20°C to 70°C                                                                                         |
| Operating Humidity        | 20% to 80% RH (Non-condensing)                                                                        |
| Application Environment   | Indoor/Outdoor (If sheltered)                                                                         |
| Ingress Protection Rating | IPX4                                                                                                  |
| Lane Width                | 550mm                                                                                                 |
| Footprint                 | 100*420(mm)                                                                                           |
| Dimension                 | 780*750*1000 (L*W*H)(mm)                                                                              |
| Dimensions With Packing   | 380*520*1100 (L*W*H)(mm)                                                                              |
| Weight                    | 20kg                                                                                                  |
| Weight With Packing       | 25kg                                                                                                  |
| Cabinet Material          | SUS304 Stainless Steel (T=1.2mm)                                                                      |
| Lid Material              | SUS304 Stainless Steel                                                                                |
| Barrier Material          | SUS304 Stainless Steel                                                                                |
| Authentication Options    | KR800E Reader, FR1500S Reader                                                                         |
| Motherboard Function      | Door open duration, Access mode                                                                       |
| Motherboard Communication | Fire alarm Port(Relay)*1, RS485 port *1                                                               |
| Access controller Options | C3-200, InBio 260 Pro or or third-party devices                                                       |
| Options/Accessories       | Remote control,QR reader                                                                              |
| Security Level            | Medium                                                                                                |
| Emergency Mode            | Support                                                                                               |
| Certifications            | CE, FCC, UKCA (pending) , ISO 9001                                                                    |
| Supported Software        | ZKBio CVAccess / ZKBio CVSecurity (Compatible with software only when connected to the control panel) |
| Product Delivery          | Pre-assembled                                                                                         |