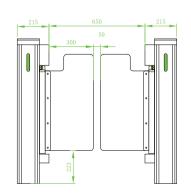

# **Specifications**

| Model                    | SBTL500                          |
|--------------------------|----------------------------------|
| Power Requirements       | AC100 ~ 120V/200 ~ 240V, 50/60Hz |
| Working Temperature      | -20°C ~ 70°C                     |
| Working humidity         | 5% ~ 90% (non-condensing)        |
| Working environment      | Indoor/Outdoor (if sheltered)    |
| Max. Speed of Throughput | 30 people per minute             |
| Lane Width (mm)          | 650                              |
| Dimension (L*W*H)        | 1360 * 280 * 980 (mm)            |
| LED Indicator            | Support                          |
| Cabinet Material         | SUS304 Stainless Steel           |
| Lid Material             | SUS304 Stainless Steel + Acrylic |
| Barrier Material         | Acrylic                          |
| Barrier Movement         | Swing                            |
| Emergency Mode           | Support                          |
| Security Level           | Medium                           |
| MCBF                     | 5million                         |
| Opening Time             | 0.6s                             |
| Noise of Opening         | ≤30d                             |

## **Dimensions (mm)**

V1.0 02/16/2022