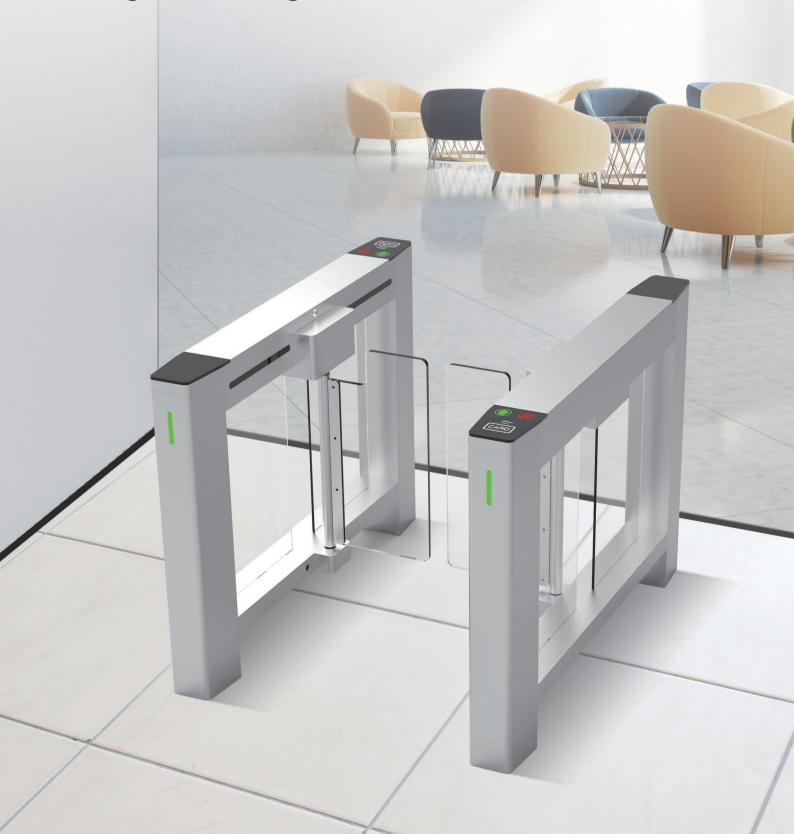

# **SBTL500 Series**

**Single Lane Swing Barrier Turnstile** 

The SBTL500 is a single lane swing barrier turnstile series designed for smooth and silent operation and draws very little power. It's made of stainless steel which makes SBTL500 highly durable.

SBTL500 barriers are normally held in a locked position, thus denying access to the secured side. Upon SBTL500's reader (RFID and/or fingerprint) positively recognizing a user's valid access card or fingerprint, its barriers swing automatically, thus allowing users passage to the secured side.

During power outage, the user can push through the barrier easily to exit to safety. SBTL500 provides both security and convenient space, all in a very durable and elegant compact design..

-----