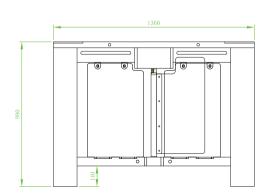

# **Specifications**

| Model                    | SBTL500                          |
|--------------------------|----------------------------------|
| Power Requirements       | AC100 ~ 120V/200 ~ 240V, 50/60Hz |
| Working Temperature      | -20°C ~ 70°C                     |
| Working humidity         | 5% ~ 90% (non-condensing)        |
| Working environment      | Indoor/Outdoor (if sheltered)    |
| Max. Speed of Throughput | 30 people per minute             |
| Lane Width (mm)          | 650                              |
| Dimension (L*W*H)        | 1360 * 280 * 980 (mm)            |
| LED Indicator            | Support                          |
| Cabinet Material         | SUS304 Stainless Steel           |
| Lid Material             | SUS304 Stainless Steel + Acrylic |
| Barrier Material         | Acrylic                          |
| Barrier Movement         | Swing                            |
| Emergency Mode           | Support                          |
| Security Level           | Medium                           |
| MCBF                     | 5million                         |
| Opening Time             | 0.6s                             |
| Noise of Opening         | ≤30d                             |

## **Dimensions (mm)**

V1.0 02/16/2022