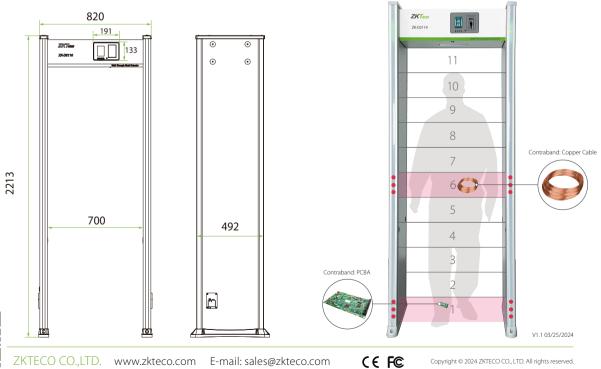

#### **Dimensions (mm)**

C€ F©

Copyright © 2024 ZKTECO CO., LTD. All rights reserved.

# **Specifications**

| Model                                | ZK-D2110                                                                                                                           |  |  |
|--------------------------------------|------------------------------------------------------------------------------------------------------------------------------------|--|--|
| Display                              | 3.5" TFT Color Screen                                                                                                              |  |  |
| Physical Keypad                      | 4 keys                                                                                                                             |  |  |
| Sensitivity Level                    | 256                                                                                                                                |  |  |
| Detection Zone                       | 11                                                                                                                                 |  |  |
| Power Supply                         | AC 100V to 240 V                                                                                                                   |  |  |
| Operating Frequency                  | 5.7kHz to 9.6kHz                                                                                                                   |  |  |
| Operating Power                      | 18W                                                                                                                                |  |  |
| Detection Visual Indicator           | LED (Steady red = metal contraband detected)                                                                                       |  |  |
| Access Indicator                     | LED (Steady red = no passing status) LED (Steady green = passing status)                                                           |  |  |
| Detection Sound Alert                | Yes (Not support adjusting volume)                                                                                                 |  |  |
| Detected Contrabands                 | PCB/ PCBA/ Copper/ Aluminium/ Iron/ Paper Clip/ Copper Cable etc.                                                                  |  |  |
| Product Dimensions                   | 2213*820*580mm (L*W*H)                                                                                                             |  |  |
| Product Dimensions<br>with Packaging | Door Panel:2282*612*238mm (L*W*H)<br>Main Unit:819*445*319mm (L*W*H)                                                               |  |  |
| Weight with Packaging                | Door Panel:46kg<br>Main Unit:11kg                                                                                                  |  |  |
| Supported Software                   | Mobile App: ZK Metal Detector App (Android OS & Windows OS only;<br>User need to install APK and EXE.file individually)/ ZKBio SIS |  |  |
| Certifications                       | CE, FCC                                                                                                                            |  |  |
| Self-diagnosis Program               | Support                                                                                                                            |  |  |
| Interface                            | Relay Output*1 (entrance gate) ; 10M/100M self adaptive network interface                                                          |  |  |
| Material                             | Medium Density Fiberboard, ABS plastic for keypad and menu                                                                         |  |  |