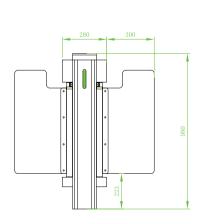

# **Specifications**

| Model                    | SBTL520                          |
|--------------------------|----------------------------------|
| Power Requirements       | AC100 ~ 120V/200 ~ 240V, 50/60Hz |
| Working Temperature      | -20°C ~ 70°C                     |
| Working humidity         | 5% ~ 90% (non-condensing)        |
| Working environment      | Indoor/Outdoor (if sheltered)    |
| Max. Speed of Throughput | 30 people per minute             |
| Lane Width (mm)          | 650                              |
| Dimension (L*W*H)        | 1360 * 280 * 980 (mm)            |
| LED Indicator            | Support                          |
| Cabinet Material         | SUS304 Stainless Steel           |
| Lid Material             | SUS304 Stainless Steel + Acrylic |
| Barrier Material         | Acrylic                          |
| Barrier Movement         | Swing                            |
| Emergency Mode           | Support                          |
| Security Level           | Medium                           |
| MCBF                     | 5million                         |
| Opening Time             | 0.6s                             |
| Noise of Opening         | ≤30d                             |

# **Dimensions (mm)**

V1.0 02/16/2022