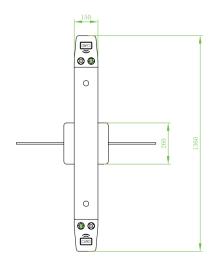

# **Specifications**

| Model                    | SBTL520                          |
|--------------------------|----------------------------------|
| Power Requirements       | AC100 ~ 120V/200 ~ 240V, 50/60Hz |
| Working Temperature      | -20°C ~ 70°C                     |
| Working humidity         | 5% ~ 90% (non-condensing)        |
| Working environment      | Indoor/Outdoor (if sheltered)    |
| Max. Speed of Throughput | 30 people per minute             |
| Lane Width (mm)          | 650                              |
| Dimension (L*W*H)        | 1360 * 280 * 980 (mm)            |
| LED Indicator            | Support                          |
| Cabinet Material         | SUS304 Stainless Steel           |
| Lid Material             | SUS304 Stainless Steel + Acrylic |
| Barrier Material         | Acrylic                          |
| Barrier Movement         | Swing                            |
| Emergency Mode           | Support                          |
| Security Level           | Medium                           |
| MCBF                     | 5million                         |
| Opening Time             | 0.6s                             |
| Noise of Opening         | ≤30d                             |

# **Dimensions (mm)**

V1.0 02/16/2022