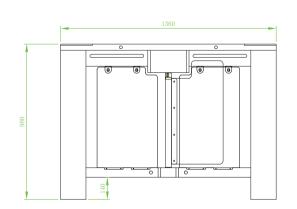

# **Specifications**

| Model                    | SBTL520                          |
|--------------------------|----------------------------------|
| Power Requirements       | AC100 ~ 120V/200 ~ 240V, 50/60Hz |
| Working Temperature      | -20°C ~ 70°C                     |
| Working humidity         | 5% ~ 90% (non-condensing)        |
| Working environment      | Indoor/Outdoor (if sheltered)    |
| Max. Speed of Throughput | 30 people per minute             |
| Lane Width (mm)          | 650                              |
| Dimension (L*W*H)        | 1360 * 280 * 980 (mm)            |
| LED Indicator            | Support                          |
| Cabinet Material         | SUS304 Stainless Steel           |
| Lid Material             | SUS304 Stainless Steel + Acrylic |
| Barrier Material         | Acrylic                          |
| Barrier Movement         | Swing                            |
| Emergency Mode           | Support                          |
| Security Level           | Medium                           |
| MCBF                     | 5million                         |
| Opening Time             | 0.6s                             |
| Noise of Opening         | ≤30d                             |

# **Dimensions (mm)**

V1.0 02/16/2022