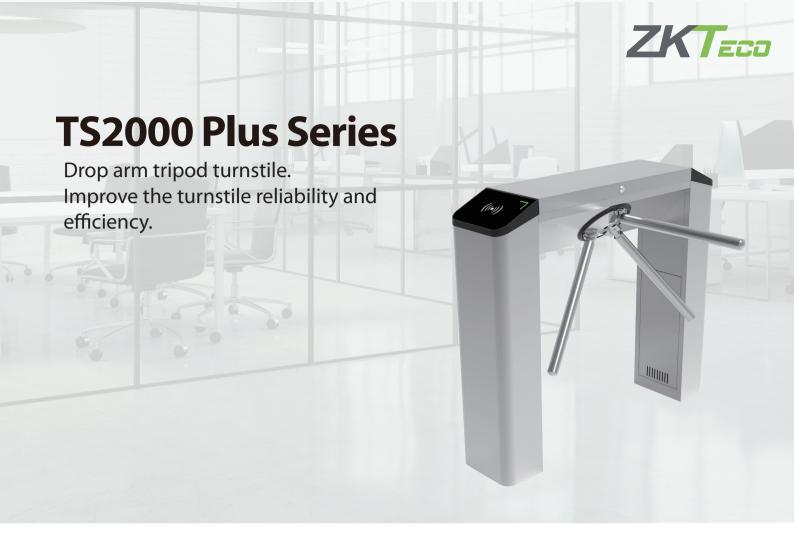

## **Introduction**

ZKTeco's TS2000 Plus series is a bridge type tripod turnstile. This tripod turnstile's cabinet using SUS304 stainless steel, ensuring long durability. TS2000 Plus offer an aesthetically verification area for user, with a streamlined under mount RFID card and QR code reader. The turnstile not only have efficiently people flowing control and also providing safety function such as automatically drop arm if power off or emergency signal input. The tripod arm can set bi-directional movement as a standard function. Also, users can set the tripod arm in a different working mode by direction All in all this tripod turnstile is very easy to be setting up for most kind of indoor or outdoor situations, such as schools, museums, factories, gyms, etc.