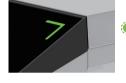

### A built-in LED indicator Lights

A built-in LFD indicator is present in the identity authentication area. The green indicator represents that you can pass through, while the red indicator shows that you cannot pass in the opposite direction.