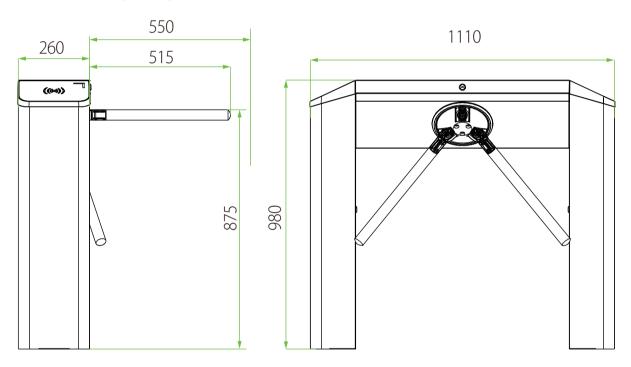

# **Dimensions (mm)**

# **Specifications**

| Model                              | TS2000 Plus Series                                                                                                 |
|------------------------------------|--------------------------------------------------------------------------------------------------------------------|
| Visual Indicator                   | Steady Green = Normal Use<br>Steady Red = Door closed                                                              |
| Audio Indicator                    | Internal Buzzer                                                                                                    |
| Lane Type                          | Single Lane                                                                                                        |
| Lane Width                         | 550mm                                                                                                              |
| Barrier Movement Type              | Rotating                                                                                                           |
| Lid Material                       | SUS304 Stainless Steel                                                                                             |
| Lid Options Authentication Methods | KR800E Reader, FR1500S Reader                                                                                      |
| Chassis Material                   | SUS304 Stainless Steel (T=1.2mm)                                                                                   |
| Chassis Color                      | Silver-gray                                                                                                        |
| Door Leaf Material                 | SUS304 Stainless Steel                                                                                             |
| Motherboard Function               | Door Open Duration, Access Mode                                                                                    |
| Motherboard Communication          | Fire Alarm Port (Relay)*1, RS485 port *1                                                                           |
| Controller                         | Options: C3-200, InBio 260 Pro or third-party devices                                                              |
| Credential Options                 | Under Mount RFID Reader: (Support Model: Pro ID Series, KR Series) Under Mount Fingerprint Reader: FR1200 / FR1500 |
| Flow Rate                          | 25 Passengers per minute                                                                                           |
| Footprint                          | 260*1110 (mm)                                                                                                      |
| Accessibility                      | Wireless Remote Control, Wired Remote Control, QR reader                                                           |
| Power Supply                       | 110V / 220V AC@50 to 60 Hz, DC 12V                                                                                 |
| Power Rating                       | 10V A (Standby)<br>40V A (Operation)                                                                               |
| Fire Signal                        | Input for Voltage Free Contact                                                                                     |
| Noise Level                        | <65dB                                                                                                              |
| MTTR                               | Less than 60 minutes                                                                                               |
| MCBF                               | 2 Million                                                                                                          |
| Weight                             | 30kg                                                                                                               |
| Dimension                          | 775*1100*980 (L*W*H) (mm)                                                                                          |
| Operating Temperature              | -20°C to 70°C                                                                                                      |
| Operating Humidity                 | 20% to 80% RH (Non-condensing)                                                                                     |
| Certifications                     | CE, FCC, UKCA (pending), ISO 9001                                                                                  |
| Ingress Protection Rating          | IPX4                                                                                                               |
| Supported Software                 | ZKBio CVSecurity (Compatible with software only when connected to the control panel)                               |
| Safety Features                    | Voltage Free Contact Input for Fire Alarm Fail State  Automatic drop arm during power off                          |
| Security Features                  | Anti-tailgating Anti-tailgating                                                                                    |
| Product Delivery                   | Pre-assembled                                                                                                      |