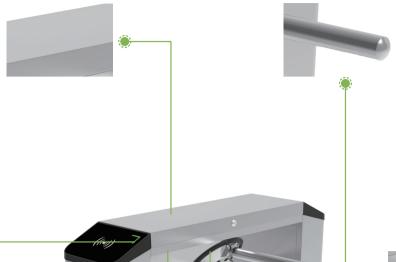

### **Arm loading**

The stainless steel arm with 38mm diameter of rod. It provides maximum 40Kg weight loading of vertical direction at end of arm.

### A built-in LED indicator Lights

A built-in LFD indicator is present in the identity authentication area. The green indicator represents that you can pass through, while the red indicator shows that you cannot pass in the opposite direction.

#### **Protection disk**

The purpose of a protective disc is to safeguard the device against dust, corrosive water vapor, or splashing water, thereby enhancing the durability of the device and reducing maintenance frequency.